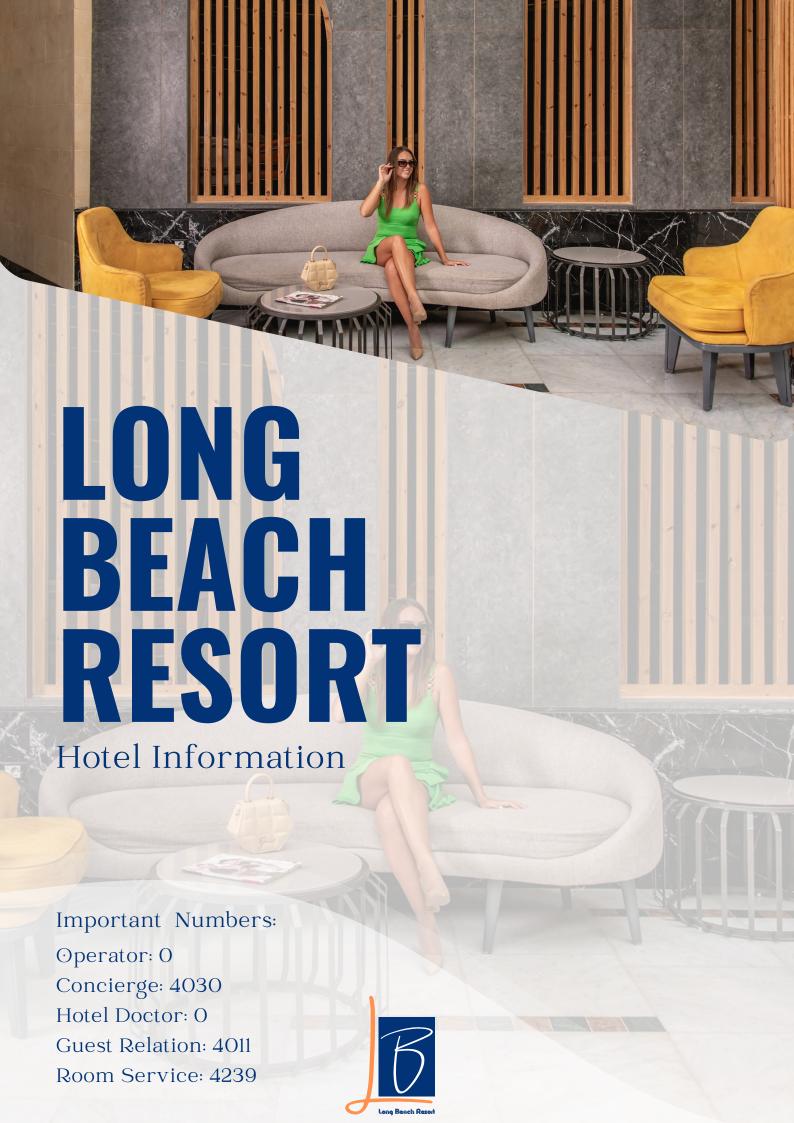

### ALDENTE MAIN RESTURANT 12+

THEME NIGHTS OPEN BUFFET BREAKFAST: 07:00H TO 10:30H LUNCH 12:30H TO 15:00H DINNER FROM 18:30H TO 21:30H LATE DINNER 23:00 - 1:00