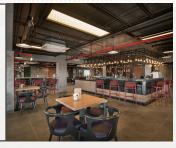

### CACTUS RESTAURANT

MEXICAN RESTO BAR

ALL INCLUSIVE BEVERAGE: 13:00 - MIDNIGHT

MEXICAN SNACKS 13:00 - 16:00 (EXCLUSIVE FOR PREMIUM

DELUXE AND PREMIUM VILLA ROOMS

OTHER ROOMS WILL BE AGAINST A CHARGE 10 \$ PER PAX