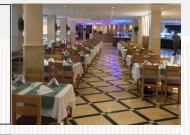

#### D'WHITE MAIN RESTAURANT

THEME NIGHTS OPEN BUFFET BREAKFAST FROM 07:00H TO 10:30H LUNCH 12:30H TO 15:00H DINNER FROM 18:30H TO 22:00H