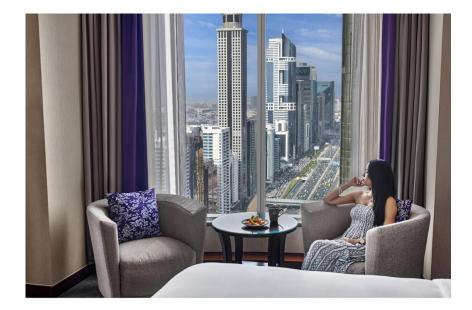

## Room types to choose from

We guarantee you a comfortable stay with our spacious rooms & suites that is tailor-made for couples and families alike.

 $\mathbb{R}$ 

#### Choose your preferred room type :

- Guest Room
  - 28 SQM
  - Maximum occupancy 2 adults / 1 adult + one child
  - Equipped Kitchenette (fridge, freezer and microwave)
  - King / Twin Bed
- Large Corner Room
  - 32 SQM
  - Maximum occupancy 3 adults / 2 adults + 2 children
  - Equipped Kitchenette (fridge, freezer and microwave)
- Spacious Room
  - 38 SQM
  - Maximum occupancy 3 adults / 2 adults + 2 children
  - Equipped Kitchenette (fridge, freezer, microwave and washing machine)