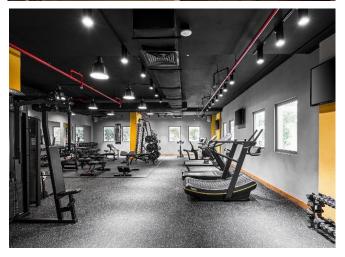

## **Recreation – Bodylines Fitness &** Wellness Club

#### An outdoor temperature-controlled swimming pool

Separate kids pool

Fully equipped gym with modern cardio and weight machines

Sauna, jacuzzi and steam room

Massage treatment rooms