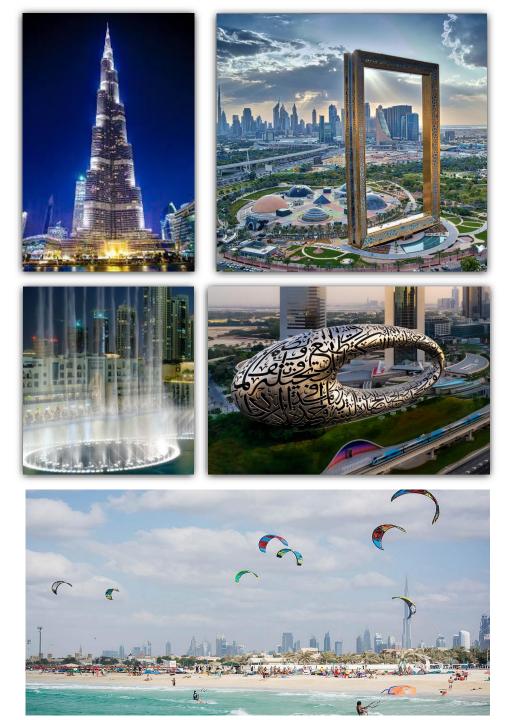

#### At Rose Rayhaan by Rotana We connect you with the Centre of the World

- 1 minute walking distance from Financial Centre Metro Station.
- 1 stop away from Dubai Mall metro station.
- 5 minutes walking distance from Museum of Future.
- 5 minutes drive from Burj Khalifa & Dancing Fountains.
- 5 minutes drive from The Canal Walk and The Infinity Bridge.
- 7 minutes drive from Dubai Frame and Dubai Garden Glow.
- 15 minutes drive from Kite Beach.
- Complimentary shuttle bus, 5 times a day to Kite Beach, 4 times a day to Mall of the Emirates, and twice a day to Dubai Outlet Mall and twice to Dubai Festival City Mall .