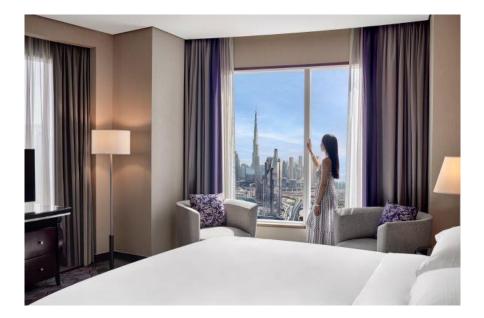

## Room types to choose from

We guarantee you a comfortable stay with our spacious rooms & suites that is tailor-made for couples and families alike.

 $\mathbb{R}$ 

#### Choose your preferred room type :

- Burj Khalifa View Room
  - 32 SQM
  - Maximum occupancy 3 adults / 2 adults + 1 children
  - Equipped Kitchenette (fridge, freezer and microwave)
- <u>Spacious Family Room</u>
  - 75 SQM
  - Maximum occupancy 4 adults + 1 child / 3 adults + 2 children
    / 2 adults + 3 children
  - Separate living room with a dining table and sofa bed
  - Equipped Kitchen (fridge, freezer, microwave and washing machine)
- City, Sea, Burj Khalifa & Sheikh Zayed Road view
- Ideal for singles, couples & families