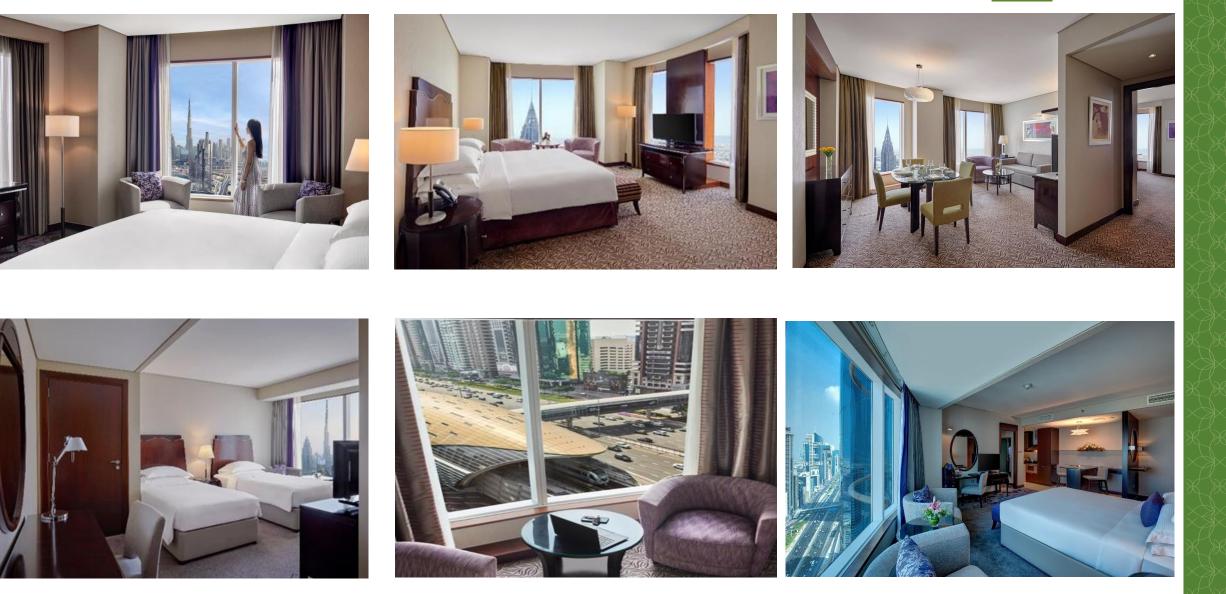

## Room types to choose from

We guarantee you a comfortable stay with our spacious rooms & suites that is tailor-made for couples and families alike.

 $\mathbb{R}$ 

#### Choose your preferred room type :

- Guest Room
  - 28 SQM
  - Maximum occupancy 2 adults / 1 adult + one child
  - Equipped Kitchenette (fridge, freezer and microwave)
  - King / Twin Bed
- Large Corner Room
  - 32 SQM
  - Maximum occupancy 3 adults / 2 adults + 2 children
  - Equipped Kitchenette (fridge, freezer and microwave)
- Spacious Room
  - 38 SQM
  - Maximum occupancy 3 adults / 2 adults + 2 children
  - Equipped Kitchenette (fridge, freezer, microwave and washing machine)

#### Choose your preferred room type :

- Burj Khalifa View Room
  - 32 SQM
  - Maximum occupancy 3 adults / 2 adults + 1 children
  - Equipped Kitchenette (fridge, freezer and microwave)
- <u>Spacious Family Room</u>
  - 75 SQM
  - Maximum occupancy 4 adults + 1 child / 3 adults + 2 children
    / 2 adults + 3 children
  - Separate living room with a dining table and sofa bed
  - Equipped Kitchen (fridge, freezer, microwave and washing machine)
- City, Sea, Burj Khalifa & Sheikh Zayed Road view
- Ideal for singles, couples & families