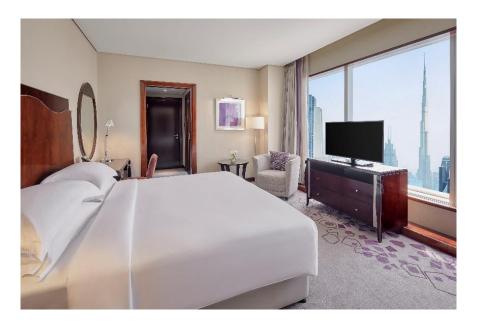

## Room types to choose from

We guarantee you a comfortable stay with our spacious rooms & suites that is tailor-made for couples and families alike.

 $\mathbb{R}$ 

#### Choose your preferred room type :

- Burj Khalifa View Room
  - 32 SQM
  - Maximum occupancy 3 adults / 2 adults + 1 children
  - Equipped Kitchenette (fridge, freezer and microwave)
- <u>Spacious Family Room</u>
  - 75 SQM
  - Maximum occupancy 4 adults + 1 child / 3 adults + 2 children
    / 2 adults + 3 children
  - Separate living room with a dining table and sofa bed
  - Equipped Kitchen (fridge, freezer, microwave and washing machine)
- City, Sea, Burj Khalifa & Sheikh Zayed Road view
- Ideal for singles, couples & families