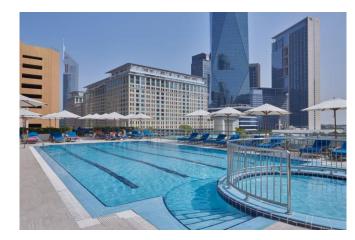

## **Recreation – Bodylines Fitness &** Wellness Club

#### An outdoor temperature-controlled swimming pool

Separate kids pool

Fully equipped gym with modern cardio and weight machines

Sauna, jacuzzi and steam room

Massage treatment rooms