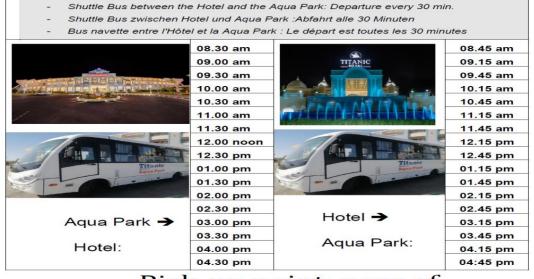

|  |
|              | Please don't leave the key in the power sever while when you out.                                                                                                                                                                                                                                               |  |
|              | Hotel management has the right to change any times of service according to the operation.                                                                                                                                                                                                                       |  |



Pick-up point: near of Beach restaurant