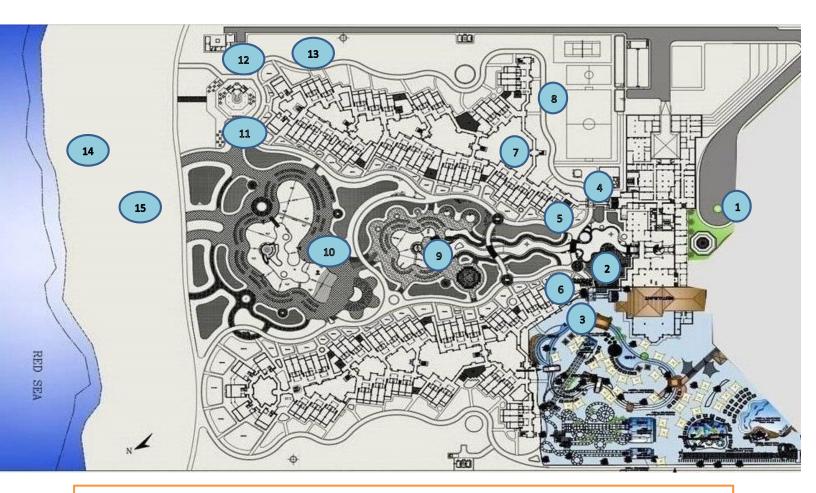

USER NAME: PASSWORD:

| 1 – Entrance & Parking  | 7 – Kids Club    |
|-------------------------|------------------|
| 2 – Main Building       | 8 – Sports Area  |
| 3 – Aqua Park           | 9 – Relax pool   |
| 4 – Clinic              | 10 – Palms Pool  |
| 5 – Rooms starts with 1 | 11 – Food Court  |
| 6 – Rooms starts with 2 | 12 - Health Club |

13 – Diving Center

14 – Beach

15 - Kite surfing center