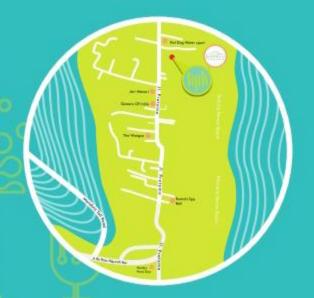

## LOCATION

Located right on the beach of Tanjung Benoa, Tijili Benoa is everything you need with all facilities you need in Bali either Watersports, beach bar, gift shop and lounge. The hotel is just 15 minutes away from the Airport.