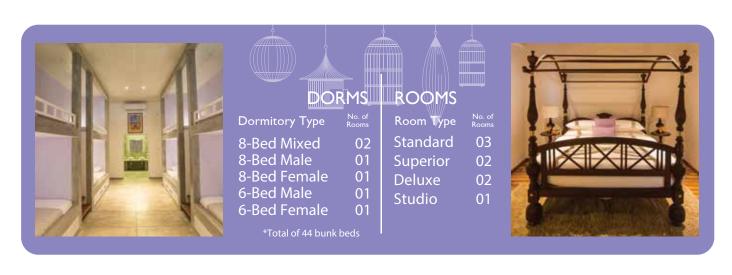

#### **ALL DORMITORIES FEATURE**

- Air conditioning Free Wi-Fi Duvets Cupboards Bedside Reading Lamp for all beds
  - Bedside wall socket for all beds Drawers Twin Wash Basins
  - Two individual Showers Two individual WC's Larger Bunk Beds

### **ALL ROOMS FEATURE**

- Air conditioning Free Wi-Fi King-sized bed Hairdryer
  - Natural latex mattresses Electronic Safe Rain shower