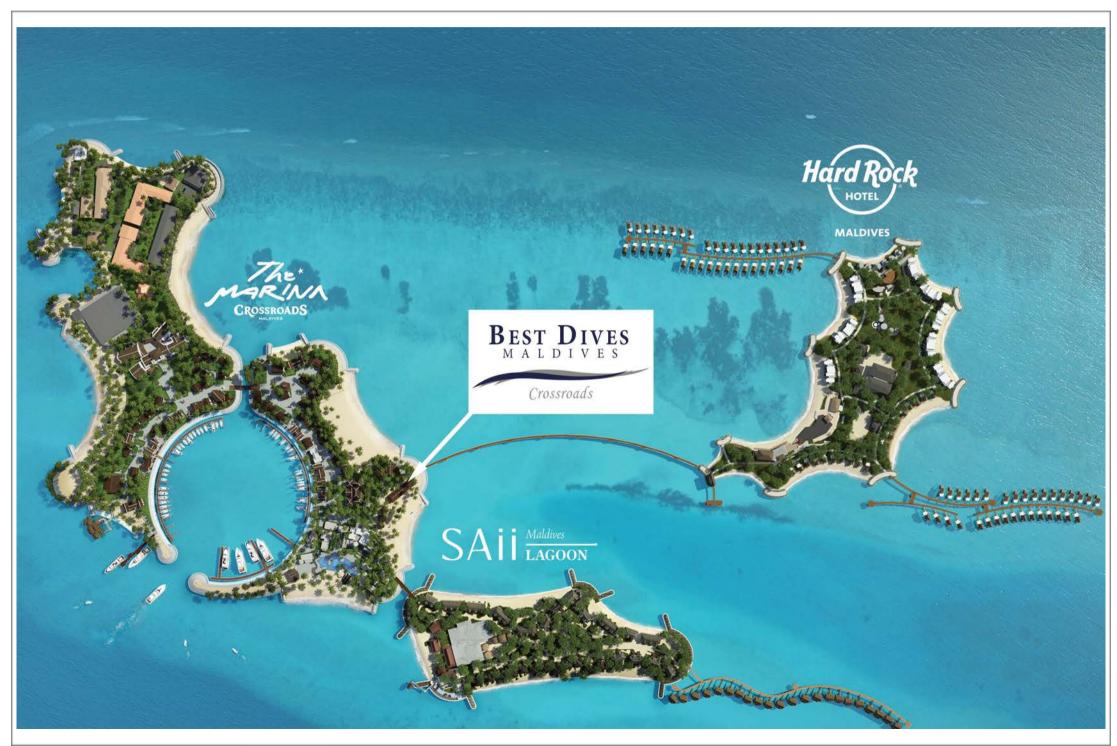

#### Welcome to Best Dives at Crossroads!

We are located at THE MARINA @ CROSSROADS across the Musikee footbridge Open everyday from 8:30 am to 6:00 pm