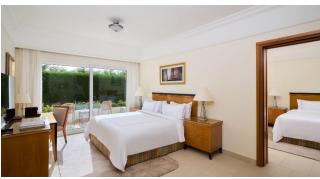

## ROOM & SUITE OVERVIEW

| ROOM TYPES             | SIZE   | UNITS | DESCRIPTION                                                                                                                                                                                                                                                                                                                                                                                                                                                                                                                          |
|------------------------|--------|-------|--------------------------------------------------------------------------------------------------------------------------------------------------------------------------------------------------------------------------------------------------------------------------------------------------------------------------------------------------------------------------------------------------------------------------------------------------------------------------------------------------------------------------------------|
| DELUXE ROOM AQUA       | 45 m²  | 194   | Relax in our Deluxe Room Aqua with a calming and cozy atmosphere. Located second line at Swissotel Aqua, features a King or Twin bed and a fully stocked mini-bar, tea & coffee making facilities, a safe box, LCD TV with international channels, shower, bathrobe, slippers, bathroom amenities. Garden view                                                                                                                                                                                                                       |
|                        |        |       | Maximum: 3 adults or 2 adults and 2 children.                                                                                                                                                                                                                                                                                                                                                                                                                                                                                        |
| SWISS SELECT ROOM AQUA | 55 m²  | 148   | Make your stay relaxing by staying in one of our Swiss Select Rooms Aqua. Located second line at Swissotel Aqua, elegant interiors, with king or twin beds, and a modern design, appeal to all guests desiring a mesmerizing holiday experience. Mini-bar, tea & coffee making facilities, a safe box, LCD TV with international channels, shower, bathrobe, slippers, bathroom amenities. Pool view                                                                                                                                 |
|                        |        |       | Maximum: 3 adults or 2 adults and 2 children.                                                                                                                                                                                                                                                                                                                                                                                                                                                                                        |
| FAMILY ROOM AQUA       | 55 m²  | 80    | Family Room Aqua located second line at Swissotel Aqua offers two connected bedrooms with one king-size bed and a twin bed with an interconnected door can be a good spacious room for a family vacation. In room has everything for convenience: minibar, tea and coffee making facilities, bathrobes and slippers, LCD screen, safe box, and bathroom amenities. Pool view  Maximum: 3 adults or 2 adults and 2 children                                                                                                           |
| FAMLY SUITE AQUA       | 90 m²  | 2     | Indulge in our comfortable Family Suite offering the best of both worlds. A luxurious king bedroom exudes elegance, while a charming twin bedroom provides flexibility for various accommodation needs. The inviting living area, adorned with a cozy sofa, beckons relaxation after a long day of adventures. Mini bar (free of charge), tea and coffee making facilities, bathrobes and slippers, 2 LCD TV with international channels, 2 bathrooms, AC, safe box, balcony or terrace Maximum: 3 adults or 2 adults and 2 children |
| SIGNATURE SUITE AQUA   | 135 m² | 2     | Our spacious suite features beautifully designed bedrooms with king and twin beds, perfect for families or groups. The airy and inviting living room provides a comfortable space to unwind, equipped with plush seating and modern amenities. With ample room for relaxation and socializing. Mini bar (free of charge), tea and coffee making facilities, bathrobes and slippers, 2 LCD TV with international channels, 2 bathrooms, AC, safe box, terrace.  Maximum: 4 adults or 4 adults and 1 child.                            |

#### ROOMS & SUITES GALLERY

**DELUXE ROOM AQUA** 

Size: 45 m<sup>2</sup>

SWISS SELECT ROOM AQUA

Size: 55 m<sup>2</sup>

**FAMILY ROOM AQUA** 

Size: 55 m<sup>2</sup>

Size: 90m<sup>2</sup>