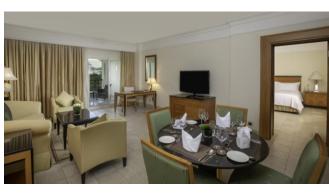

## ROOM & SUITE OVERVIEW

| ROOM TYPES             | SIZE   | UNITS | DESCRIPTION                                                                                                                                                                                                                                                                                                                                                                                                                                                                                                                          |
|------------------------|--------|-------|--------------------------------------------------------------------------------------------------------------------------------------------------------------------------------------------------------------------------------------------------------------------------------------------------------------------------------------------------------------------------------------------------------------------------------------------------------------------------------------------------------------------------------------|
| DELUXE ROOM AQUA       | 45 m²  | 194   | Relax in our Deluxe Room Aqua with a calming and cozy atmosphere. Located second line at Swissotel Aqua, features a King or Twin bed and a fully stocked mini-bar, tea & coffee making facilities, a safe box, LCD TV with international channels, shower, bathrobe, slippers, bathroom amenities. Garden view                                                                                                                                                                                                                       |
|                        |        |       | Maximum: 3 adults or 2 adults and 2 children.                                                                                                                                                                                                                                                                                                                                                                                                                                                                                        |
| SWISS SELECT ROOM AQUA | 55 m²  | 148   | Make your stay relaxing by staying in one of our Swiss Select Rooms Aqua. Located second line at Swissotel Aqua, elegant interiors, with king or twin beds, and a modern design, appeal to all guests desiring a mesmerizing holiday experience. Mini-bar, tea & coffee making facilities, a safe box, LCD TV with international channels, shower, bathrobe, slippers, bathroom amenities. Pool view                                                                                                                                 |
|                        |        |       | Maximum: 3 adults or 2 adults and 2 children.                                                                                                                                                                                                                                                                                                                                                                                                                                                                                        |
| FAMILY ROOM AQUA       | 55 m²  | 80    | Family Room Aqua located second line at Swissotel Aqua offers two connected bedrooms with one king-size bed and a twin bed with an interconnected door can be a good spacious room for a family vacation. In room has everything for convenience: minibar, tea and coffee making facilities, bathrobes and slippers, LCD screen, safe box, and bathroom amenities. Pool view  Maximum: 3 adults or 2 adults and 2 children                                                                                                           |
| FAMLY SUITE AQUA       | 90 m²  | 2     | Indulge in our comfortable Family Suite offering the best of both worlds. A luxurious king bedroom exudes elegance, while a charming twin bedroom provides flexibility for various accommodation needs. The inviting living area, adorned with a cozy sofa, beckons relaxation after a long day of adventures. Mini bar (free of charge), tea and coffee making facilities, bathrobes and slippers, 2 LCD TV with international channels, 2 bathrooms, AC, safe box, balcony or terrace Maximum: 3 adults or 2 adults and 2 children |
| SIGNATURE SUITE AQUA   | 135 m² | 2     | Our spacious suite features beautifully designed bedrooms with king and twin beds, perfect for families or groups. The airy and inviting living room provides a comfortable space to unwind, equipped with plush seating and modern amenities. With ample room for relaxation and socializing. Mini bar (free of charge), tea and coffee making facilities, bathrobes and slippers, 2 LCD TV with international channels, 2 bathrooms, AC, safe box, terrace.  Maximum: 4 adults or 4 adults and 1 child.                            |

#### SIGNATURE SUITE AQUA

Size: 135 m<sup>2</sup>