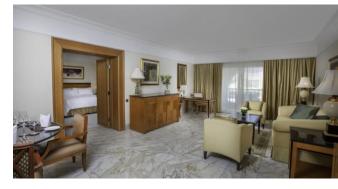

## ROOM & SUITE OVERVIEW

| ROOM TYPES              | SIZE   | UNITS | DESCRIPTION                                                                                                                                                                                                                        |
|-------------------------|--------|-------|------------------------------------------------------------------------------------------------------------------------------------------------------------------------------------------------------------------------------------|
| SWISS SELECT ROOM ADULT | 55 m²  | 151   | Designed exclusively for adult guests, this sophisticated room features a King or Twin bed, a luxurious bathroom, and a private balcony or terrace. Perfect for a tranquil getaway.  Maximum: 3 adults.                            |
| JUNIOR SUITE ADULT      | 68 m²  | 4     | This elegant suite is designed for ultimate relaxation, offering a King or Twin bed, a spacious living area, and a modern bathroom. Private balcony or terrace to enjoy the serene surroundings.  Maximum: 3 adults                |
| SUİTE ADULT             | 75 m2  | 6     | A spacious suite that combines modern luxury with timeless elegance. Featuring a King-size bed, a plush living area, and a private balcony or terrace, it's the perfect escape for those seeking refinement.  Maximum: 3 adults    |
| EXECUTIVE SUITE ADULT   | 110 m2 | 2     | This sophisticated suite offers a King bedroom, a Twin bedroom, and a stylish living area with a private terrace. Designed to elevate your stay, it promises both comfort and convenience in a refined setting.  Maximum: 3 adults |
| SIGNATURE SUITE ADULT   | 120 m2 | 1     | Discover unparalleled luxury in our Signature Suite. Featuring spacious bedrooms, King and Twin beds, an inviting living room, and a private terrace. The ultimate setting for a luxurious adult-only getaway.  Maximum: 4 adults  |

#### SIGNATURE SUITE ADULT

Size: 120 m<sup>2</sup>