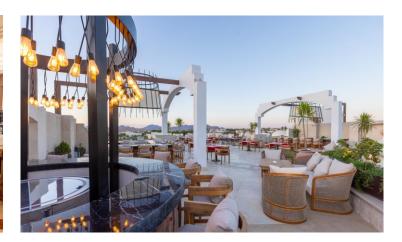

# BARS & CAFÉ

| BARS & LOUNGES             | SERVICE                  | OPENING/CLOSING | DESCRIPTION                                                                                                                                                                                                        |
|----------------------------|--------------------------|-----------------|--------------------------------------------------------------------------------------------------------------------------------------------------------------------------------------------------------------------|
| SWISS CAFE                 | Drinks                   | 24 Hours        | Unwind in the elegant ambiance of our Swiss Café. Enjoy expertly crafted cocktails, fine wines, and a selection of light bites. Perfect for relaxing or socializing in style.                                      |
| SKY LOUNGE BAR             | Drinks & Aperitifs       | 23:00 – 01:30   | Ascend to the Sky Lounge Bar and indulge in breathtaking views while savoring your favorite drinks. Experience unparalleled elegance and relaxation in our elevated lounge setting.                                |
| TERRACE BAR                | Drinks & Aperitifs       | 09:00 – 18:00   | Experience the Terrace Bar, where you can enjoy a cozy atmosphere and unwind with your favorite drinks. Relax and take in the ambiance while savoring delightful beverages in our inviting terrace setting.        |
| POOL BAR                   | Drinks & Aperitifs       | 19:00 – 00:00   | Relax and refresh at our Pool Bar. Enjoy a variety of cool drinks, cocktails, and light snacks while soaking up the sun and enjoying the vibrant poolside atmosphere.                                              |
| ISLAND BAR                 | Herbal & Fresh<br>Juices | 09:00 – 18:00   | Discover Island Bar, your oasis for detox and healthy beverages, including refreshing bubble teas. Indulge in rejuvenating drinks that nourish both body and soul in a tranquil setting.                           |
| BEACH BAR                  | Drinks & Aperitifs       | 09:00 – 00:00   | Enjoy beachside relaxation at our Beach Bar, offering refreshing drinks and cocktails with a view of the sea. It's the perfect place to unwind and soak up the sun.                                                |
| CHILL & BREW BAR           | Drinks                   | 08:00 – 20:00   | Dive into fun at our Aqua Park Bar! Enjoy refreshing drinks and cocktails in between thrilling rides and splashing adventures. The perfect spot for a cool break in the midst of waterpark excitement              |
| 1883 TIKI COCKTAIL BAR     | Cocktails                | 10:00 – 17:00   | An island-inspired escape in the hearth of a lush green garden. It offers tropical cocktails, vibrant flavors, and a laidback atmosphere. Relax with refreshing drinks and enjoy the perfect blend of exotic vibes |
| TIPSY BAR<br>(Adults Only) | Ice Cream<br>Cocktails   | 10:00 – 17:00   | Exclusively for adults, Tipsy Bar offers a playful twist on the pleasure of ice cream with alcohol. The perfect combination of creamy delights and bold flavors for a refreshing, unique experience.               |