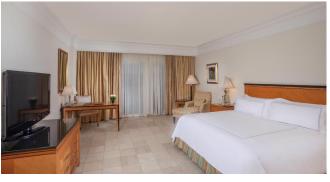

## ROOM & SUITE OVERVIEW

| ROOM TYPES              | SIZE   | UNITS | DESCRIPTION                                                                                                                                                                                                                        |
|-------------------------|--------|-------|------------------------------------------------------------------------------------------------------------------------------------------------------------------------------------------------------------------------------------|
| SWISS SELECT ROOM ADULT | 55 m²  | 151   | Designed exclusively for adult guests, this sophisticated room features a King or Twin bed, a luxurious bathroom, and a private balcony or terrace. Perfect for a tranquil getaway.  Maximum: 3 adults.                            |
| JUNIOR SUITE ADULT      | 68 m²  | 4     | This elegant suite is designed for ultimate relaxation, offering a King or Twin bed, a spacious living area, and a modern bathroom. Private balcony or terrace to enjoy the serene surroundings.  Maximum: 3 adults                |
| SUİTE ADULT             | 75 m2  | 6     | A spacious suite that combines modern luxury with timeless elegance. Featuring a King-size bed, a plush living area, and a private balcony or terrace, it's the perfect escape for those seeking refinement.  Maximum: 3 adults    |
| EXECUTIVE SUITE ADULT   | 110 m2 | 2     | This sophisticated suite offers a King bedroom, a Twin bedroom, and a stylish living area with a private terrace. Designed to elevate your stay, it promises both comfort and convenience in a refined setting.  Maximum: 3 adults |
| SIGNATURE SUITE ADULT   | 120 m2 | 1     | Discover unparalleled luxury in our Signature Suite. Featuring spacious bedrooms, King and Twin beds, an inviting living room, and a private terrace. The ultimate setting for a luxurious adult-only getaway.  Maximum: 4 adults  |

#### ROOMS & SUITES GALLERY

SWISS SELECT ROOM ADULT

Size: 55 m<sup>2</sup>

JUNIOR SUITE ADULT

Size: 68 m<sup>2</sup>

**SUITE ADULT** 

Size: 75 m<sup>2</sup>

Size: 110 m<sup>2</sup>