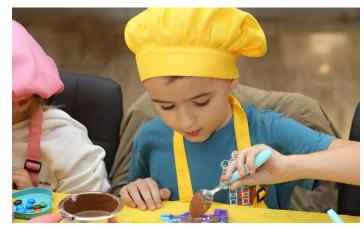

#### KIDS CLUB

KIDS CLUB

09:30 - 23:00

Discover our Kids Club, where children ages 4-12 enjoy supervised fun and engaging activities. From arts and crafts to games, it's a safe and exciting place for young guests to play and make new friends.

#### ACTIVITIES

| TIMING | MONDAY                       | TUESDAY                      | WEDNESDAY          | THURSDAY                     | FRIDAY        | SATURDAY                     | SUNDAY                       |  |
|--------|------------------------------|------------------------------|--------------------|------------------------------|---------------|------------------------------|------------------------------|--|
| 09:30  | Opening Time                 |                              |                    |                              |               |                              |                              |  |
| 10:00  | Morning Gym                  | Kids Yoga                    | Morning Gym        | Kids Yoga                    | Morning Gym   | Kids Yoga                    | Morning Gym                  |  |
| 10:30  | Language Learning            |                              |                    |                              |               |                              |                              |  |
| 11:30  | Craft                        | Craft                        | Craft / Art        | Craft                        | Craft / Art   | Craft                        | Craft                        |  |
| 14:30  | Face painting                |                              |                    |                              |               |                              |                              |  |
| 15:30  | Olympic Games                | Aqua Games                   | Planting Flowers   | Treasure Hunt                | Cooking Pizza | Puzzles                      | Hero's Costume               |  |
| 16:30  | Drawing                      | Drawing                      | Flowers Decoration | Drawing                      | Drawing       | Drawing                      | Drawing                      |  |
| 20:30  | Mini Disco                   |                              |                    |                              |               |                              |                              |  |
| 21:00  | Table Games / Movie<br>Night | Table Games / Movie<br>Night | Night              | Table Games / Movie<br>Night | Night         | Table Games / Movie<br>Night | Table Games / Movie<br>Night |  |
| 23:00  | Closing                      |                              |                    |                              |               |                              |                              |  |