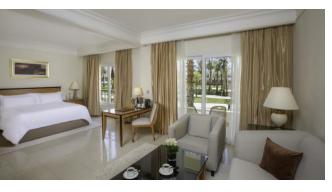

## ROOM & SUITE OVERVIEW

| ROOM TYPES             | SIZE   | UNITS | DESCRIPTION                                                                                                                                                                                                                                                                                                                                                                                                                                                                                                                          |
|------------------------|--------|-------|--------------------------------------------------------------------------------------------------------------------------------------------------------------------------------------------------------------------------------------------------------------------------------------------------------------------------------------------------------------------------------------------------------------------------------------------------------------------------------------------------------------------------------------|
| DELUXE ROOM AQUA       | 45 m²  | 194   | Relax in our Deluxe Room Aqua with a calming and cozy atmosphere. Located second line at Swissotel Aqua, features a King or Twin bed and a fully stocked mini-bar, tea & coffee making facilities, a safe box, LCD TV with international channels, shower, bathrobe, slippers, bathroom amenities. Garden view                                                                                                                                                                                                                       |
|                        |        |       | Maximum: 3 adults or 2 adults and 2 children.                                                                                                                                                                                                                                                                                                                                                                                                                                                                                        |
| SWISS SELECT ROOM AQUA | 55 m²  | 148   | Make your stay relaxing by staying in one of our Swiss Select Rooms Aqua. Located second line at Swissotel Aqua, elegant interiors, with king or twin beds, and a modern design, appeal to all guests desiring a mesmerizing holiday experience. Mini-bar, tea & coffee making facilities, a safe box, LCD TV with international channels, shower, bathrobe, slippers, bathroom amenities. Pool view                                                                                                                                 |
|                        |        |       | Maximum: 3 adults or 2 adults and 2 children.                                                                                                                                                                                                                                                                                                                                                                                                                                                                                        |
| FAMILY ROOM AQUA       | 55 m²  | 80    | Family Room Aqua located second line at Swissotel Aqua offers two connected bedrooms with one king-size bed and a twin bed with an interconnected door can be a good spacious room for a family vacation. In room has everything for convenience: minibar, tea and coffee making facilities, bathrobes and slippers, LCD screen, safe box, and bathroom amenities. Pool view  Maximum: 3 adults or 2 adults and 2 children                                                                                                           |
| FAMLY SUITE AQUA       | 90 m²  | 2     | Indulge in our comfortable Family Suite offering the best of both worlds. A luxurious king bedroom exudes elegance, while a charming twin bedroom provides flexibility for various accommodation needs. The inviting living area, adorned with a cozy sofa, beckons relaxation after a long day of adventures. Mini bar (free of charge), tea and coffee making facilities, bathrobes and slippers, 2 LCD TV with international channels, 2 bathrooms, AC, safe box, balcony or terrace Maximum: 3 adults or 2 adults and 2 children |
| SIGNATURE SUITE AQUA   | 135 m² | 2     | Our spacious suite features beautifully designed bedrooms with king and twin beds, perfect for families or groups. The airy and inviting living room provides a comfortable space to unwind, equipped with plush seating and modern amenities. With ample room for relaxation and socializing. Mini bar (free of charge), tea and coffee making facilities, bathrobes and slippers, 2 LCD TV with international channels, 2 bathrooms, AC, safe box, terrace.  Maximum: 4 adults or 4 adults and 1 child.                            |

#### ROOMS & SUITES GALLERY

**DELUXE ROOM AQUA** 

Size: 45 m<sup>2</sup>

SWISS SELECT ROOM AQUA

Size: 55 m<sup>2</sup>

**FAMILY ROOM AQUA** 

Size: 55 m<sup>2</sup>

Size: 90m<sup>2</sup>