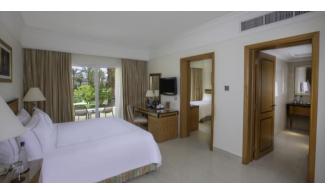

## ROOM & SUITE OVERVIEW

| ROOM TYPES             | SIZE   | UNITS | DESCRIPTION                                                                                                                                                                                                                                                                                                                                                                                                                                                                                                                          |
|------------------------|--------|-------|--------------------------------------------------------------------------------------------------------------------------------------------------------------------------------------------------------------------------------------------------------------------------------------------------------------------------------------------------------------------------------------------------------------------------------------------------------------------------------------------------------------------------------------|
| DELUXE ROOM AQUA       | 45 m²  | 194   | Relax in our Deluxe Room Aqua with a calming and cozy atmosphere. Located second line at Swissotel Aqua, features a King or Twin bed and a fully stocked mini-bar, tea & coffee making facilities, a safe box, LCD TV with international channels, shower, bathrobe, slippers, bathroom amenities. Garden view                                                                                                                                                                                                                       |
|                        |        |       | Maximum: 3 adults or 2 adults and 2 children.                                                                                                                                                                                                                                                                                                                                                                                                                                                                                        |
| SWISS SELECT ROOM AQUA | 55 m²  | 148   | Make your stay relaxing by staying in one of our Swiss Select Rooms Aqua. Located second line at Swissotel Aqua, elegant interiors, with king or twin beds, and a modern design, appeal to all guests desiring a mesmerizing holiday experience. Mini-bar, tea & coffee making facilities, a safe box, LCD TV with international channels, shower, bathrobe, slippers, bathroom amenities. Pool view                                                                                                                                 |
|                        |        |       | Maximum: 3 adults or 2 adults and 2 children.                                                                                                                                                                                                                                                                                                                                                                                                                                                                                        |
| FAMILY ROOM AQUA       | 55 m²  | 80    | Family Room Aqua located second line at Swissotel Aqua offers two connected bedrooms with one king-size bed and a twin bed with an interconnected door can be a good spacious room for a family vacation. In room has everything for convenience: minibar, tea and coffee making facilities, bathrobes and slippers, LCD screen, safe box, and bathroom amenities. Pool view  Maximum: 3 adults or 2 adults and 2 children                                                                                                           |
| FAMLY SUITE AQUA       | 90 m²  | 2     | Indulge in our comfortable Family Suite offering the best of both worlds. A luxurious king bedroom exudes elegance, while a charming twin bedroom provides flexibility for various accommodation needs. The inviting living area, adorned with a cozy sofa, beckons relaxation after a long day of adventures. Mini bar (free of charge), tea and coffee making facilities, bathrobes and slippers, 2 LCD TV with international channels, 2 bathrooms, AC, safe box, balcony or terrace Maximum: 3 adults or 2 adults and 2 children |
| SIGNATURE SUITE AQUA   | 135 m² | 2     | Our spacious suite features beautifully designed bedrooms with king and twin beds, perfect for families or groups. The airy and inviting living room provides a comfortable space to unwind, equipped with plush seating and modern amenities. With ample room for relaxation and socializing. Mini bar (free of charge), tea and coffee making facilities, bathrobes and slippers, 2 LCD TV with international channels, 2 bathrooms, AC, safe box, terrace.  Maximum: 4 adults or 4 adults and 1 child.                            |

#### ROOMS & SUITES GALLERY

**DELUXE ROOM AQUA** 

Size: 45 m<sup>2</sup>

SWISS SELECT ROOM AQUA

Size: 55 m<sup>2</sup>

**FAMILY ROOM AQUA** 

Size: 55 m<sup>2</sup>

Size: 90m<sup>2</sup>