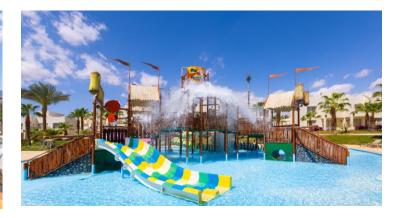

#### KIDS CLUB

KIDS CLUB

09:30 - 23:00

Discover our Kids Club, where children ages 4-12 enjoy supervised fun and engaging activities. From arts and crafts to games, it's a safe and exciting place for young guests to play and make new friends.

#### ACTIVITIES

| TIMING | MONDAY                       | TUESDAY                      | WEDNESDAY          | THURSDAY                     | FRIDAY        | SATURDAY                     | SUNDAY                       |  |
|--------|------------------------------|------------------------------|--------------------|------------------------------|---------------|------------------------------|------------------------------|--|
| 09:30  | Opening Time                 |                              |                    |                              |               |                              |                              |  |
| 10:00  | Morning Gym                  | Kids Yoga                    | Morning Gym        | Kids Yoga                    | Morning Gym   | Kids Yoga                    | Morning Gym                  |  |
| 10:30  | Language Learning            |                              |                    |                              |               |                              |                              |  |
| 11:30  | Craft                        | Craft                        | Craft / Art        | Craft                        | Craft / Art   | Craft                        | Craft                        |  |
| 14:30  | Face painting                |                              |                    |                              |               |                              |                              |  |
| 15:30  | Olympic Games                | Aqua Games                   | Planting Flowers   | Treasure Hunt                | Cooking Pizza | Puzzles                      | Hero's Costume               |  |
| 16:30  | Drawing                      | Drawing                      | Flowers Decoration | Drawing                      | Drawing       | Drawing                      | Drawing                      |  |
| 20:30  | Mini Disco                   |                              |                    |                              |               |                              |                              |  |
| 21:00  | Table Games / Movie<br>Night | Table Games / Movie<br>Night | Night              | Table Games / Movie<br>Night | Night         | Table Games / Movie<br>Night | Table Games / Movie<br>Night |  |
| 23:00  | Closing                      |                              |                    |                              |               |                              |                              |  |