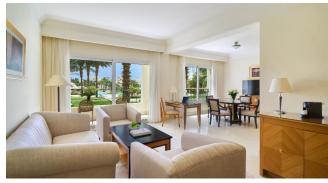

## ROOM & SUITE OVERVIEW

| ROOM TYPES             | SIZE   | UNITS | DESCRIPTION                                                                                                                                                                                                                                                                                                                                                                                                                                                                                                                          |
|------------------------|--------|-------|--------------------------------------------------------------------------------------------------------------------------------------------------------------------------------------------------------------------------------------------------------------------------------------------------------------------------------------------------------------------------------------------------------------------------------------------------------------------------------------------------------------------------------------|
| DELUXE ROOM AQUA       | 45 m²  | 194   | Relax in our Deluxe Room Aqua with a calming and cozy atmosphere. Located second line at Swissotel Aqua, features a King or Twin bed and a fully stocked mini-bar, tea & coffee making facilities, a safe box, LCD TV with international channels, shower, bathrobe, slippers, bathroom amenities. Garden view                                                                                                                                                                                                                       |
|                        |        |       | Maximum: 3 adults or 2 adults and 2 children.                                                                                                                                                                                                                                                                                                                                                                                                                                                                                        |
| SWISS SELECT ROOM AQUA | 55 m²  | 148   | Make your stay relaxing by staying in one of our Swiss Select Rooms Aqua. Located second line at Swissotel Aqua, elegant interiors, with king or twin beds, and a modern design, appeal to all guests desiring a mesmerizing holiday experience. Mini-bar, tea & coffee making facilities, a safe box, LCD TV with international channels, shower, bathrobe, slippers, bathroom amenities. Pool view                                                                                                                                 |
|                        |        |       | Maximum: 3 adults or 2 adults and 2 children.                                                                                                                                                                                                                                                                                                                                                                                                                                                                                        |
| FAMILY ROOM AQUA       | 55 m²  | 80    | Family Room Aqua located second line at Swissotel Aqua offers two connected bedrooms with one king-size bed and a twin bed with an interconnected door can be a good spacious room for a family vacation. In room has everything for convenience: minibar, tea and coffee making facilities, bathrobes and slippers, LCD screen, safe box, and bathroom amenities. Pool view  Maximum: 3 adults or 2 adults and 2 children                                                                                                           |
| FAMLY SUITE AQUA       | 90 m²  | 2     | Indulge in our comfortable Family Suite offering the best of both worlds. A luxurious king bedroom exudes elegance, while a charming twin bedroom provides flexibility for various accommodation needs. The inviting living area, adorned with a cozy sofa, beckons relaxation after a long day of adventures. Mini bar (free of charge), tea and coffee making facilities, bathrobes and slippers, 2 LCD TV with international channels, 2 bathrooms, AC, safe box, balcony or terrace Maximum: 3 adults or 2 adults and 2 children |
| SIGNATURE SUITE AQUA   | 135 m² | 2     | Our spacious suite features beautifully designed bedrooms with king and twin beds, perfect for families or groups. The airy and inviting living room provides a comfortable space to unwind, equipped with plush seating and modern amenities. With ample room for relaxation and socializing. Mini bar (free of charge), tea and coffee making facilities, bathrobes and slippers, 2 LCD TV with international channels, 2 bathrooms, AC, safe box, terrace.  Maximum: 4 adults or 4 adults and 1 child.                            |

#### SIGNATURE SUITE AQUA

Size: 135 m<sup>2</sup>