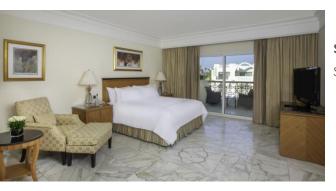

## ROOM & SUITE OVERVIEW

| ROOM TYPES             | SIZE   | UNITS | DESCRIPTION                                                                                                                                                                                                                                                                                                                                                                                                                                                                                                                          |
|------------------------|--------|-------|--------------------------------------------------------------------------------------------------------------------------------------------------------------------------------------------------------------------------------------------------------------------------------------------------------------------------------------------------------------------------------------------------------------------------------------------------------------------------------------------------------------------------------------|
| DELUXE ROOM AQUA       | 45 m²  | 194   | Relax in our Deluxe Room Aqua with a calming and cozy atmosphere. Located second line at Swissotel Aqua, features a King or Twin bed and a fully stocked mini-bar, tea & coffee making facilities, a safe box, LCD TV with international channels, shower, bathrobe, slippers, bathroom amenities. Garden view                                                                                                                                                                                                                       |
|                        |        |       | Maximum: 3 adults or 2 adults and 2 children.                                                                                                                                                                                                                                                                                                                                                                                                                                                                                        |
| SWISS SELECT ROOM AQUA | 55 m²  | 148   | Make your stay relaxing by staying in one of our Swiss Select Rooms Aqua. Located second line at Swissotel Aqua, elegant interiors, with king or twin beds, and a modern design, appeal to all guests desiring a mesmerizing holiday experience. Mini-bar, tea & coffee making facilities, a safe box, LCD TV with international channels, shower, bathrobe, slippers, bathroom amenities. Pool view                                                                                                                                 |
|                        |        |       | Maximum: 3 adults or 2 adults and 2 children.                                                                                                                                                                                                                                                                                                                                                                                                                                                                                        |
| FAMILY ROOM AQUA       | 55 m²  | 80    | Family Room Aqua located second line at Swissotel Aqua offers two connected bedrooms with one king-size bed and a twin bed with an interconnected door can be a good spacious room for a family vacation. In room has everything for convenience: minibar, tea and coffee making facilities, bathrobes and slippers, LCD screen, safe box, and bathroom amenities. Pool view  Maximum: 3 adults or 2 adults and 2 children                                                                                                           |
| FAMLY SUITE AQUA       | 90 m²  | 2     | Indulge in our comfortable Family Suite offering the best of both worlds. A luxurious king bedroom exudes elegance, while a charming twin bedroom provides flexibility for various accommodation needs. The inviting living area, adorned with a cozy sofa, beckons relaxation after a long day of adventures. Mini bar (free of charge), tea and coffee making facilities, bathrobes and slippers, 2 LCD TV with international channels, 2 bathrooms, AC, safe box, balcony or terrace Maximum: 3 adults or 2 adults and 2 children |
| SIGNATURE SUITE AQUA   | 135 m² | 2     | Our spacious suite features beautifully designed bedrooms with king and twin beds, perfect for families or groups. The airy and inviting living room provides a comfortable space to unwind, equipped with plush seating and modern amenities. With ample room for relaxation and socializing. Mini bar (free of charge), tea and coffee making facilities, bathrobes and slippers, 2 LCD TV with international channels, 2 bathrooms, AC, safe box, terrace.  Maximum: 4 adults or 4 adults and 1 child.                            |

#### ROOMS & SUITES GALLERY

**DELUXE ROOM AQUA** 

Size: 45 m<sup>2</sup>

SWISS SELECT ROOM AQUA

Size: 55 m<sup>2</sup>

**FAMILY ROOM AQUA** 

Size: 55 m<sup>2</sup>

Size: 90m<sup>2</sup>