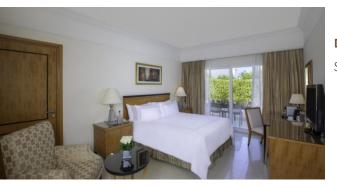

## ROOM & SUITE OVERVIEW

| ROOM TYPES             | SIZE   | UNITS | DESCRIPTION                                                                                                                                                                                                                                                                                                                                                                                                                                                                                                                          |
|------------------------|--------|-------|--------------------------------------------------------------------------------------------------------------------------------------------------------------------------------------------------------------------------------------------------------------------------------------------------------------------------------------------------------------------------------------------------------------------------------------------------------------------------------------------------------------------------------------|
| DELUXE ROOM AQUA       | 45 m²  | 194   | Relax in our Deluxe Room Aqua with a calming and cozy atmosphere. Located second line at Swissotel Aqua, features a King or Twin bed and a fully stocked mini-bar, tea & coffee making facilities, a safe box, LCD TV with international channels, shower, bathrobe, slippers, bathroom amenities. Garden view                                                                                                                                                                                                                       |
|                        |        |       | Maximum: 3 adults or 2 adults and 2 children.                                                                                                                                                                                                                                                                                                                                                                                                                                                                                        |
| SWISS SELECT ROOM AQUA | 55 m²  | 148   | Make your stay relaxing by staying in one of our Swiss Select Rooms Aqua. Located second line at Swissotel Aqua, elegant interiors, with king or twin beds, and a modern design, appeal to all guests desiring a mesmerizing holiday experience. Mini-bar, tea & coffee making facilities, a safe box, LCD TV with international channels, shower, bathrobe, slippers, bathroom amenities. Pool view                                                                                                                                 |
|                        |        |       | Maximum: 3 adults or 2 adults and 2 children.                                                                                                                                                                                                                                                                                                                                                                                                                                                                                        |
| FAMILY ROOM AQUA       | 55 m²  | 80    | Family Room Aqua located second line at Swissotel Aqua offers two connected bedrooms with one king-size bed and a twin bed with an interconnected door can be a good spacious room for a family vacation. In room has everything for convenience: minibar, tea and coffee making facilities, bathrobes and slippers, LCD screen, safe box, and bathroom amenities. Pool view  Maximum: 3 adults or 2 adults and 2 children                                                                                                           |
| FAMLY SUITE AQUA       | 90 m²  | 2     | Indulge in our comfortable Family Suite offering the best of both worlds. A luxurious king bedroom exudes elegance, while a charming twin bedroom provides flexibility for various accommodation needs. The inviting living area, adorned with a cozy sofa, beckons relaxation after a long day of adventures. Mini bar (free of charge), tea and coffee making facilities, bathrobes and slippers, 2 LCD TV with international channels, 2 bathrooms, AC, safe box, balcony or terrace Maximum: 3 adults or 2 adults and 2 children |
| SIGNATURE SUITE AQUA   | 135 m² | 2     | Our spacious suite features beautifully designed bedrooms with king and twin beds, perfect for families or groups. The airy and inviting living room provides a comfortable space to unwind, equipped with plush seating and modern amenities. With ample room for relaxation and socializing. Mini bar (free of charge), tea and coffee making facilities, bathrobes and slippers, 2 LCD TV with international channels, 2 bathrooms, AC, safe box, terrace.  Maximum: 4 adults or 4 adults and 1 child.                            |

#### ROOMS & SUITES GALLERY

**DELUXE ROOM AQUA** 

Size: 45 m<sup>2</sup>

SWISS SELECT ROOM AQUA

Size: 55 m<sup>2</sup>

**FAMILY ROOM AQUA** 

Size: 55 m<sup>2</sup>

Size: 90m<sup>2</sup>