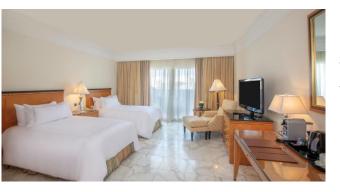

## ROOM & SUITE OVERVIEW

| ROOM TYPES              | SIZE   | UNITS | DESCRIPTION                                                                                                                                                                                                                        |
|-------------------------|--------|-------|------------------------------------------------------------------------------------------------------------------------------------------------------------------------------------------------------------------------------------|
| SWISS SELECT ROOM ADULT | 55 m²  | 151   | Designed exclusively for adult guests, this sophisticated room features a King or Twin bed, a luxurious bathroom, and a private balcony or terrace. Perfect for a tranquil getaway.  Maximum: 3 adults.                            |
| JUNIOR SUITE ADULT      | 68 m²  | 4     | This elegant suite is designed for ultimate relaxation, offering a King or Twin bed, a spacious living area, and a modern bathroom. Private balcony or terrace to enjoy the serene surroundings.  Maximum: 3 adults                |
| SUİTE ADULT             | 75 m2  | 6     | A spacious suite that combines modern luxury with timeless elegance. Featuring a King-size bed, a plush living area, and a private balcony or terrace, it's the perfect escape for those seeking refinement.  Maximum: 3 adults    |
| EXECUTIVE SUITE ADULT   | 110 m2 | 2     | This sophisticated suite offers a King bedroom, a Twin bedroom, and a stylish living area with a private terrace. Designed to elevate your stay, it promises both comfort and convenience in a refined setting.  Maximum: 3 adults |
| SIGNATURE SUITE ADULT   | 120 m2 | 1     | Discover unparalleled luxury in our Signature Suite. Featuring spacious bedrooms, King and Twin beds, an inviting living room, and a private terrace. The ultimate setting for a luxurious adult-only getaway.  Maximum: 4 adults  |

#### ROOMS & SUITES GALLERY

SWISS SELECT ROOM ADULT

Size: 55 m<sup>2</sup>

JUNIOR SUITE ADULT

Size: 68 m<sup>2</sup>

**SUITE ADULT** 

Size: 75 m<sup>2</sup>

Size: 110 m<sup>2</sup>