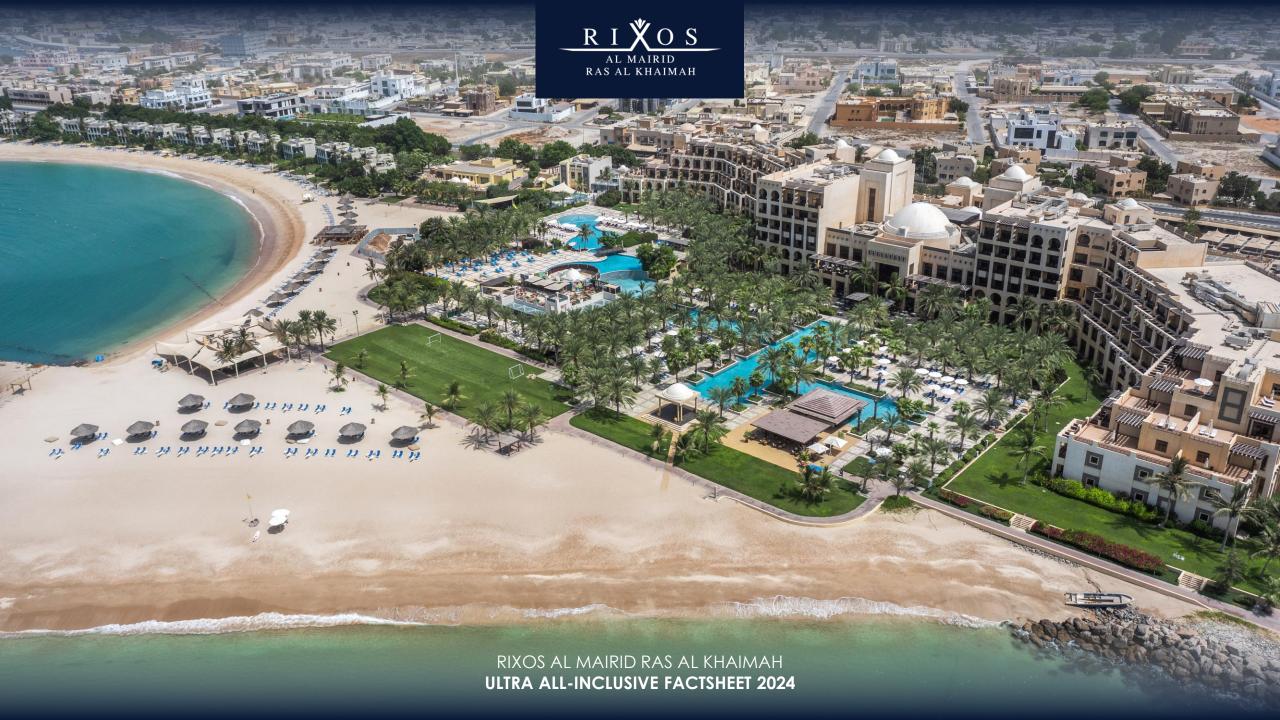

## LOCATION & PROPERTY

#### PROPERTY INFORMATION

| DATE OF OPENING         | 2006 (rebranding in 2024)                                                                                                                                                      |
|-------------------------|--------------------------------------------------------------------------------------------------------------------------------------------------------------------------------|
| CONCEPT                 | Ultra All-Inclusive                                                                                                                                                            |
| CATEGORY                | 5-Star                                                                                                                                                                         |
| MAILING ADDRESS         | Al Maareedh Street, P.O. Box 12298, Ras Al Khaimah, United Arab<br>Emirates                                                                                                    |
| PHONE                   | +971 7 228 8844                                                                                                                                                                |
| E-MAIL                  | reservation.rasalkhaimah@rixos.com                                                                                                                                             |
| WEBSITE                 | https://www.rixos.com/en/hotel-resort/rixos-al-mairid-ras-al-<br>khaimah                                                                                                       |
| BEACH LOCATION & LENGTH | Al Maareedh Street, 1.5 km                                                                                                                                                     |
| SWIMMING POOLS          | 7 including 1 saltwater swimming pool                                                                                                                                          |
| NUMBER OF BUILDINGS     | 1 main building and 38 villas                                                                                                                                                  |
| F&B OUTLETS             | The resort features 10 F&B outlets, including restaurants and bars ranging from international cuisine, Turkish, steakhouse, Italian, and more, which cater to all preferences. |