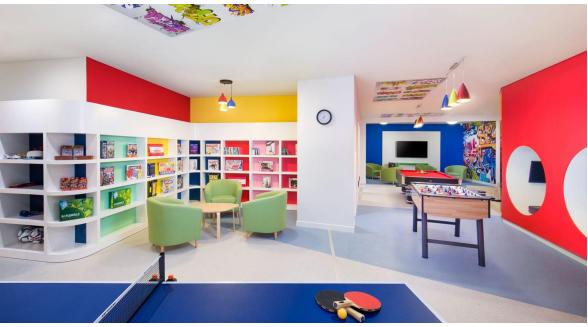

# RIXY KIDS CLUB

| ENTERTAINMENT                       | OPENING/CLOSING                | DESCRIPTION                                                                                                                                                                                                                                                                                                                                  |
|-------------------------------------|--------------------------------|----------------------------------------------------------------------------------------------------------------------------------------------------------------------------------------------------------------------------------------------------------------------------------------------------------------------------------------------|
| RIXY KIDS CLUB<br>Ages 4 - 12 years | 10:00 - 13:00<br>14:00 - 22:00 | At Rixy Kids Club, every child is treated like a VIP. Our Rixy Kids Club features a diverse range of daily kids activities, interactive games, master classes, and engaging shows.  It is designed to engage children, nourish their creativity, and encourage them to socialize with each other, all within a safe educational environment. |