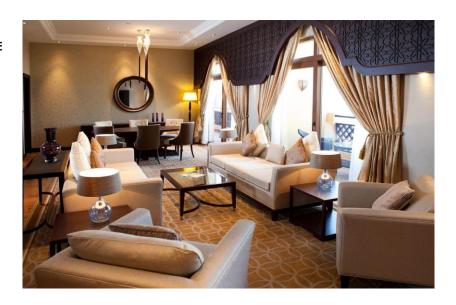

### ROOM & SUITE OVERVIEW

| ROOM TYPES               | SIZE  | UNITS | DESCRIPTION                                                                                                                                                                                                                                                                                   |
|--------------------------|-------|-------|-----------------------------------------------------------------------------------------------------------------------------------------------------------------------------------------------------------------------------------------------------------------------------------------------|
| DELUXE ROOM              | 48 m² | 84    | Step into our Deluxe Room, boasting enchanting city views or a serene garden view. This inviting space features a luxurious king-sized bed, a private balcony or terrace, perfect for sipping your morning coffee, a cosy sofa for relaxation, and a spacious terrace to enjoy the fresh air. |
| FAMILY ROOM              | 48 m² | 66    | Our Family Room offers the versatility of a magnificent city view or a serene garden view. Equipped with two plush queen beds, this room ensures a comfortable stay for the whole family.                                                                                                     |
| PREMIUM ROOM SEA VIEW    | 50 m² | 100   | Revel in the tranquillity of our Premium Room, offering an uninterrupted sea view. This room features a spacious balcony and a sumptuous king-sized bed, creating an ideal retreat for those seeking relaxation.                                                                              |
| FAMILY ROOM SEA VIEW     | 50 m² | 52    | Perfect for family vacations, this room provides a stunning sea view with a spacious balcony to enjoy the coastal ambience. It features two comfortable queen beds, accommodating the family with ease.                                                                                       |
| FAMILY ROOM POOL VIEW    | 60 m² | 36    | Our Family Room Pool View offers a serene poolside experience from the comfort of your own room. Boasting a lovely room featuring a balcony with a refreshing pool view or one with a terrace.                                                                                                |
| ONE BEDROOM DELUXE SUITE | 79 m² | 19    | Our one-bedroom deluxe suite is a haven of luxury with a spacious terrace overlooking the sea, a separate living room to lounge in style, and an inviting king-sized bed promising an exquisite sleep experience.                                                                             |

### ROOM & SUITE OVERVIEW

| ROOM TYPES                                            | SIZE   | UNITS | DESCRIPTION                                                                                                                                                                                                                                   |
|-------------------------------------------------------|--------|-------|-----------------------------------------------------------------------------------------------------------------------------------------------------------------------------------------------------------------------------------------------|
| FAMILY ROOM BEACH FRONT                               | 60 m²  | 30    | Experience your own slice of paradise in our beachfront family room, offering spectacular sea views. Thoughtfully appointed with two queen beds, it's ideal for families seeking proximity to the sand and surf.                              |
| FAMILY ROOM BEACH ACCESS                              | 60 m²  | 18    | Immerse yourself in the beach experience with our family room featuring direct beach access. Enjoy a sea-facing terrace and two queen beds designed for families seeking convenient access to the shoreline.                                  |
| ONE BEDROOM PREMIUM SUITE BEACH FRONT                 | 66 m²  | 28    | Indulge in our one-bedroom premium suite, offering a breathtaking beachfront sea view from your private balcony. This suite includes a separate living room for extra space and comfort, paired with a cosy king bed in the bedroom.          |
| ONE BEDROOM PREMIUM SUITE BEACH ACCESS                | 66 m²  | 20    | Indulge in the direct beach access from our one-bedroom premium suite, complete with a sea-facing terrace, a separate living room for added privacy, and a plush king-sized bed, delivering the ultimate beachside living experience.         |
| TWO BEDROOM PREMIUM SUITE BEACH FRONT                 | 145 m² | 5     | Our beachfront two-bedroom suite is a sanctuary offering panoramic sea views from the private balcony. With a spacious living room for relaxation and two king-sized beds providing supreme comfort, it's perfect for a family or group stay. |
| TWO BEDROOM PREMIUM VILLA BEACH ACCESS (PRIVATE POOL) | 145 m² | 5     | Immerse yourself in complete privacy in our two-bedroom villa with beach access. This exclusive retreat includes a sea-facing terrace, the luxury of your own private pool, and luxe amenities that redefine luxury beachfront living.        |

## ROOM & SUITE OVERVIEW

| ROOM TYPES               | SIZE   | UNITS | DESCRIPTION                                                                                                                                                                                                                                                                                                                                                                                 |
|--------------------------|--------|-------|---------------------------------------------------------------------------------------------------------------------------------------------------------------------------------------------------------------------------------------------------------------------------------------------------------------------------------------------------------------------------------------------|
| TWO BEDROOM DELUXE SUITE | 95 m2  | 2     | The spacious suite boasts two bedrooms and two bathrooms, complete with a bath and complimentary toiletries. This air-conditioned suite offers modern amenities including a flat-screen TV, a comfortable seating area, a dining area, and a wardrobe. Guests can enjoy stunning sea views, and the unit is furnished with two beds.                                                        |
| ROYAL SUITE              | 227 m2 | 1     | Experience unparalleled luxury in our Royal Suite, featuring one spacious bedroom and one elegant bathroom complete with a bath and complimentary toiletries. This air-conditioned suite offers modern amenities including a flat-screen TV, a comfortable seating area, a dining area, and a wardrobe. Revel in stunning sea views, and relax in the comfort of the suite's luxurious bed. |