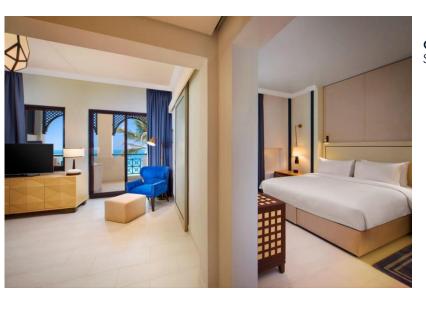

### ROOM & SUITE OVERVIEW

| ROOM TYPES               | SIZE  | UNITS | DESCRIPTION                                                                                                                                                                                                                                                                                   |
|--------------------------|-------|-------|-----------------------------------------------------------------------------------------------------------------------------------------------------------------------------------------------------------------------------------------------------------------------------------------------|
| DELUXE ROOM              | 48 m² | 84    | Step into our Deluxe Room, boasting enchanting city views or a serene garden view. This inviting space features a luxurious king-sized bed, a private balcony or terrace, perfect for sipping your morning coffee, a cosy sofa for relaxation, and a spacious terrace to enjoy the fresh air. |
| FAMILY ROOM              | 48 m² | 66    | Our Family Room offers the versatility of a magnificent city view or a serene garden view. Equipped with two plush queen beds, this room ensures a comfortable stay for the whole family.                                                                                                     |
| PREMIUM ROOM SEA VIEW    | 50 m² | 100   | Revel in the tranquillity of our Premium Room, offering an uninterrupted sea view. This room features a spacious balcony and a sumptuous king-sized bed, creating an ideal retreat for those seeking relaxation.                                                                              |
| FAMILY ROOM SEA VIEW     | 50 m² | 52    | Perfect for family vacations, this room provides a stunning sea view with a spacious balcony to enjoy the coastal ambience. It features two comfortable queen beds, accommodating the family with ease.                                                                                       |
| FAMILY ROOM POOL VIEW    | 60 m² | 36    | Our Family Room Pool View offers a serene poolside experience from the comfort of your own room. Boasting a lovely room featuring a balcony with a refreshing pool view or one with a terrace.                                                                                                |
| ONE BEDROOM DELUXE SUITE | 79 m² | 19    | Our one-bedroom deluxe suite is a haven of luxury with a spacious terrace overlooking the sea, a separate living room to lounge in style, and an inviting king-sized bed promising an exquisite sleep experience.                                                                             |

### ROOM & SUITE OVERVIEW

| ROOM TYPES                                            | SIZE   | UNITS | DESCRIPTION                                                                                                                                                                                                                                   |
|-------------------------------------------------------|--------|-------|-----------------------------------------------------------------------------------------------------------------------------------------------------------------------------------------------------------------------------------------------|
| FAMILY ROOM BEACH FRONT                               | 60 m²  | 30    | Experience your own slice of paradise in our beachfront family room, offering spectacular sea views. Thoughtfully appointed with two queen beds, it's ideal for families seeking proximity to the sand and surf.                              |
| FAMILY ROOM BEACH ACCESS                              | 60 m²  | 18    | Immerse yourself in the beach experience with our family room featuring direct beach access. Enjoy a sea-facing terrace and two queen beds designed for families seeking convenient access to the shoreline.                                  |
| ONE BEDROOM PREMIUM SUITE BEACH FRONT                 | 66 m²  | 28    | Indulge in our one-bedroom premium suite, offering a breathtaking beachfront sea view from your private balcony. This suite includes a separate living room for extra space and comfort, paired with a cosy king bed in the bedroom.          |
| ONE BEDROOM PREMIUM SUITE BEACH ACCESS                | 66 m²  | 20    | Indulge in the direct beach access from our one-bedroom premium suite, complete with a sea-facing terrace, a separate living room for added privacy, and a plush king-sized bed, delivering the ultimate beachside living experience.         |
| TWO BEDROOM PREMIUM SUITE BEACH FRONT                 | 145 m² | 5     | Our beachfront two-bedroom suite is a sanctuary offering panoramic sea views from the private balcony. With a spacious living room for relaxation and two king-sized beds providing supreme comfort, it's perfect for a family or group stay. |
| TWO BEDROOM PREMIUM VILLA BEACH ACCESS (PRIVATE POOL) | 145 m² | 5     | Immerse yourself in complete privacy in our two-bedroom villa with beach access. This exclusive retreat includes a sea-facing terrace, the luxury of your own private pool, and luxe amenities that redefine luxury beachfront living.        |