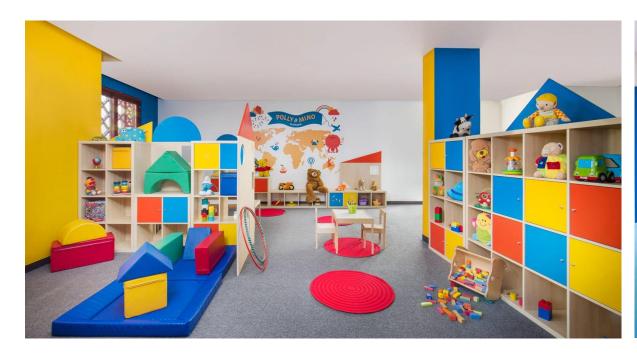

# RIXY KIDS CLUB

| ENTERTAINMENT                       | OPENING/CLOSING                | DESCRIPTION                                                                                                                                                                                                                                                                                                                                  |
|-------------------------------------|--------------------------------|----------------------------------------------------------------------------------------------------------------------------------------------------------------------------------------------------------------------------------------------------------------------------------------------------------------------------------------------|
| RIXY KIDS CLUB<br>Ages 4 - 12 years | 10:00 - 13:00<br>14:00 - 22:00 | At Rixy Kids Club, every child is treated like a VIP. Our Rixy Kids Club features a diverse range of daily kids activities, interactive games, master classes, and engaging shows.  It is designed to engage children, nourish their creativity, and encourage them to socialize with each other, all within a safe educational environment. |