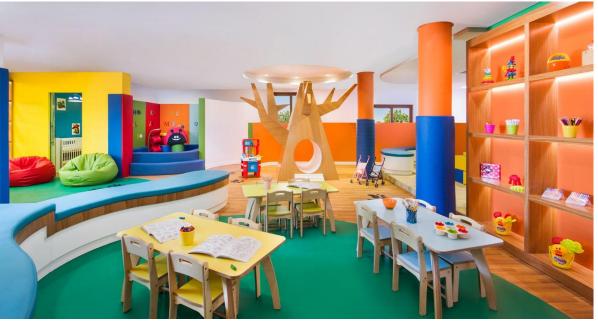

# RIXY KIDS CLUB

| ENTERTAINMENT                       | OPENING/CLOSING                | DESCRIPTION                                                                                                                                                                                                                                                                                                                                  |
|-------------------------------------|--------------------------------|----------------------------------------------------------------------------------------------------------------------------------------------------------------------------------------------------------------------------------------------------------------------------------------------------------------------------------------------|
| RIXY KIDS CLUB<br>Ages 4 - 12 years | 10:00 - 13:00<br>14:00 - 22:00 | At Rixy Kids Club, every child is treated like a VIP. Our Rixy Kids Club features a diverse range of daily kids activities, interactive games, master classes, and engaging shows.  It is designed to engage children, nourish their creativity, and encourage them to socialize with each other, all within a safe educational environment. |